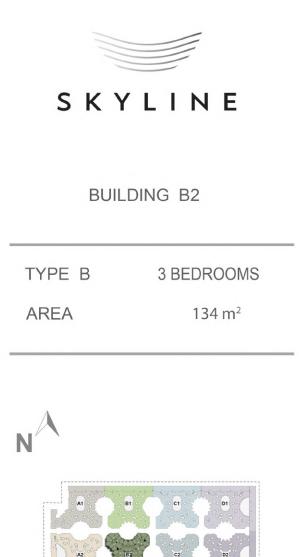

BUILDING B2

| TYPE B | 3 BEDROOMS         |  |
|--------|--------------------|--|
| AREA   | 139 m <sup>2</sup> |  |

C3

| SΚΥ    | LINE         |
|--------|--------------|
|        |              |
| BUIL   | DING B2      |
|        |              |
| TYPE B | 3 BEDROOMS   |
| ITPE B | 3 DEDITOONIS |