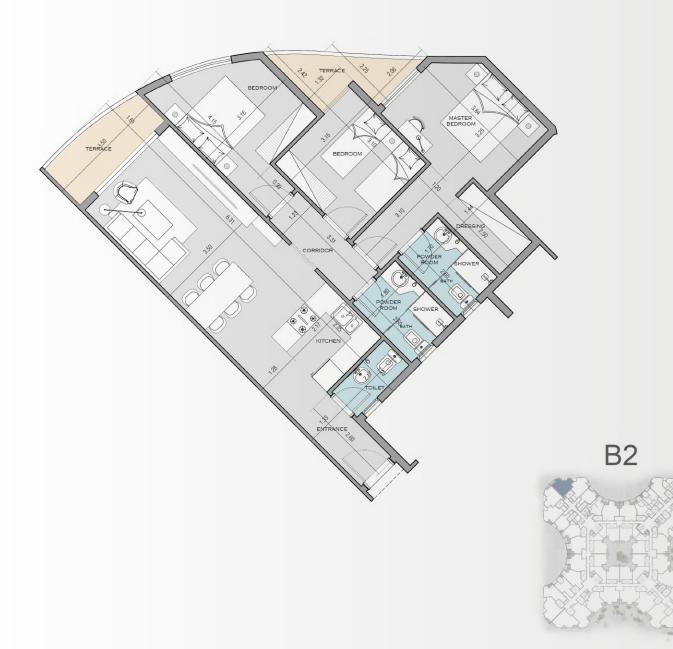

BUILDING B2

| TYPE B | 3 BEDROOMS         |  |
|--------|--------------------|--|
| AREA   | 139 m <sup>2</sup> |  |

C3

| SΚΥ    | LINE         |
|--------|--------------|
|        |              |
| BUIL   | DING B2      |
|        |              |
| TYPE B | 3 BEDROOMS   |
| ITPE B | 3 DEDITOONIS |

| BUILDING B2<br>TYPE B 3 BEDROOMS | S I    | <b>XYLINE</b>      |
|----------------------------------|--------|--------------------|
| TYPE B 3 BEDROOMS                |        | BUILDING B2        |
|                                  | TYPE B | 3 BEDROOMS         |
| AREA 147 m <sup>2</sup>          | AREA   | 147 m <sup>2</sup> |