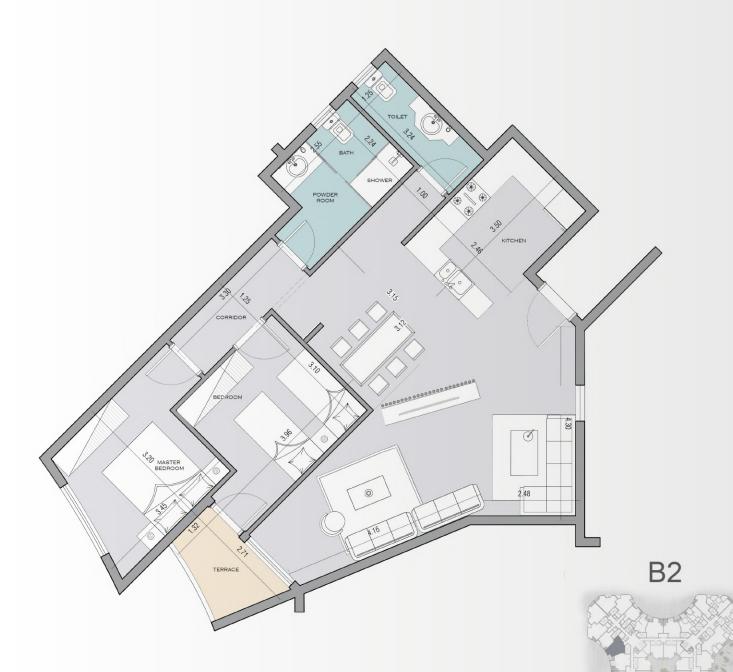

BUILDING B2

| TYPE B | 3 BEDROOMS         |  |
|--------|--------------------|--|
| AREA   | 139 m <sup>2</sup> |  |

C3

| SΚΥ    | LINE         |
|--------|--------------|
|        |              |
| BUIL   | DING B2      |
|        |              |
| TYPE B | 3 BEDROOMS   |
| ITPE B | 3 DEDITOONIS |

| BUILDING B2<br>TYPE B 3 BEDROOMS | S I    | <b>XYLINE</b>      |
|----------------------------------|--------|--------------------|
| TYPE B 3 BEDROOMS                |        | BUILDING B2        |
|                                  | TYPE B | 3 BEDROOMS         |
| AREA 147 m <sup>2</sup>          | AREA   | 147 m <sup>2</sup> |