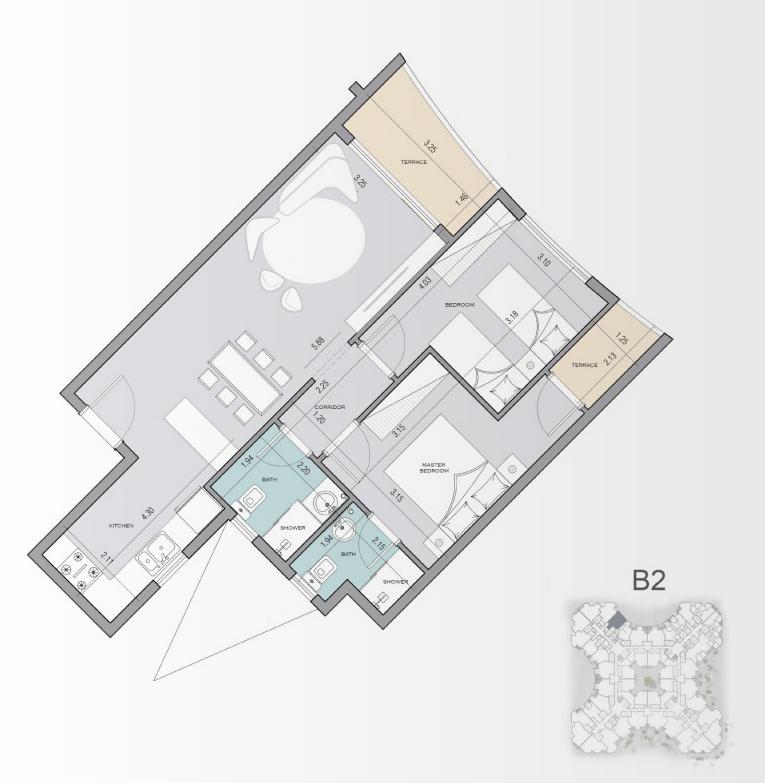

BUILDING B2

| TYPE B | 3 BEDROOMS         |  |
|--------|--------------------|--|
| AREA   | 139 m <sup>2</sup> |  |

C3

| SΚΥ    | LINE         |
|--------|--------------|
|        |              |
| BUIL   | DING B2      |
|        |              |
| TYPE B | 3 BEDROOMS   |
| ITPE B | 3 DEDITOONIS |

| BUILDING B2<br>TYPE B 3 BEDROOMS | S I    | <b>XYLINE</b>      |
|----------------------------------|--------|--------------------|
| TYPE B 3 BEDROOMS                |        | BUILDING B2        |
|                                  | TYPE B | 3 BEDROOMS         |
| AREA 147 m <sup>2</sup>          | AREA   | 147 m <sup>2</sup> |