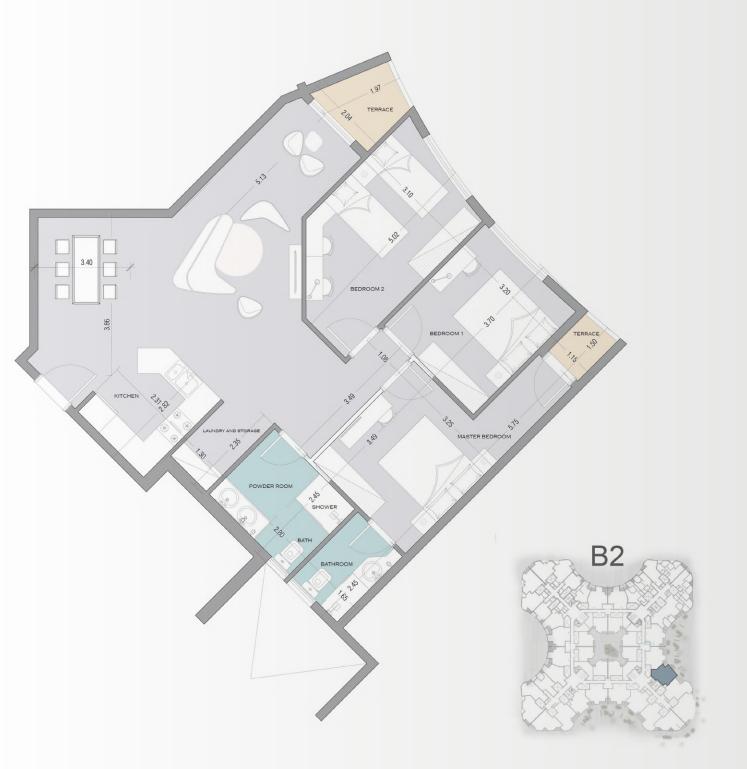

BUILDING B2

| TYPE B | 3 BEDROOMS         |  |
|--------|--------------------|--|
| AREA   | 139 m <sup>2</sup> |  |

C3

| SΚΥ    | LINE         |
|--------|--------------|
|        |              |
| BUIL   | DING B2      |
|        |              |
| TYPE B | 3 BEDROOMS   |
| ITPE B | 3 DEDITOONIS |

| BUILDING B2<br>TYPE B 3 BEDROOMS | S I    | <b>XYLINE</b>      |
|----------------------------------|--------|--------------------|
| TYPE B 3 BEDROOMS                |        | BUILDING B2        |
|                                  | TYPE B | 3 BEDROOMS         |
| AREA 147 m <sup>2</sup>          | AREA   | 147 m <sup>2</sup> |

| BUILDING B2 |                    |  |
|-------------|--------------------|--|
| TYPE B      | 3 BEDROOMS         |  |
| AREA        | 129 m <sup>2</sup> |  |

## SKYLINE

BUILDING B2

| TYPE B | 3 BEDROOMS         |  |
|--------|--------------------|--|
| AREA   | 132 m <sup>2</sup> |  |

| S    | KYL     | I N E              |
|------|---------|--------------------|
|      | BUILDIN | IG B2              |
| TYPE | В       | 3 BEDROOMS         |
| AREA |         | 141 m <sup>2</sup> |
|      |         |                    |