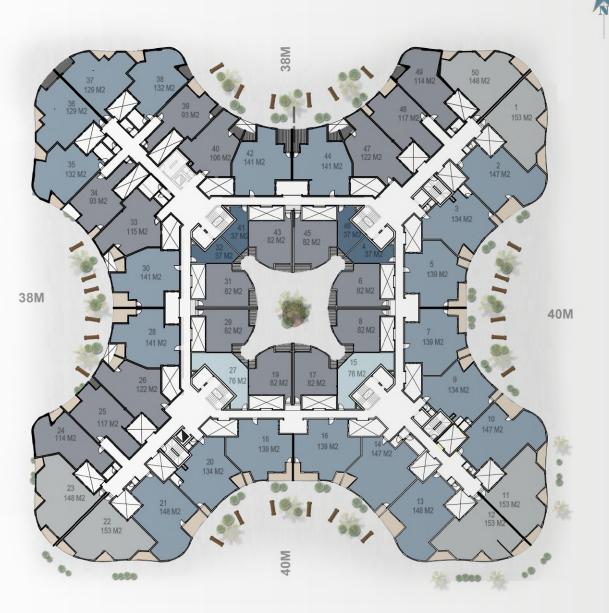

### BUILDING B2 M A S T E R P L A N

### BUILDING B2

| ТҮРЕ | A | : 4 BEDROOMS |
|------|---|--------------|
| ТҮРЕ | В | : 3 BEDROOMS |
| ТҮРЕ | с | : 2 BEDROOMS |
| ТҮРЕ | D | : 1 BEDROOM  |
| ТҮРЕ | E | : STUDIO     |

### BUILDING B2 FLOOR PLAN

TYPE A : 4 BEDROOMS