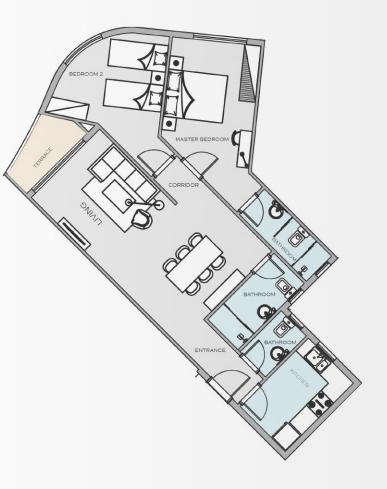

### BUILDING B2 M A S T E R P L A N

### BUILDING B2

| ТҮРЕ | A | : 4 BEDROOMS |
|------|---|--------------|
| ТҮРЕ | В | : 3 BEDROOMS |
| ТҮРЕ | с | : 2 BEDROOMS |
| ТҮРЕ | D | : 1 BEDROOM  |
| ТҮРЕ | E | : STUDIO     |

### BUILDING B2 FLOOR PLAN

TYPE A : 4 BEDROOMS