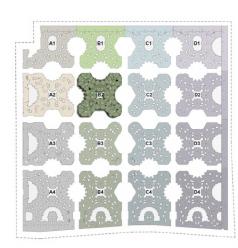

BUILDING B2        |
|                                  | TYPE B | 3 BEDROOMS         |
| AREA 147 m <sup>2</sup>          | AREA   | 147 m <sup>2</sup> |









| BUILDING B2 |                    |  |
|-------------|--------------------|--|
| TYPE B      | 3 BEDROOMS         |  |
| AREA        | 129 m <sup>2</sup> |  |









## SKYLINE

BUILDING B2

| TYPE B | 3 BEDROOMS         |  |
|--------|--------------------|--|
| AREA   | 132 m <sup>2</sup> |  |









| S    | KYL     | I N E              |
|------|---------|--------------------|
|      | BUILDIN | IG B2              |
| TYPE | В       | 3 BEDROOMS         |
| AREA |         | 141 m <sup>2</sup> |
|      |         |                    |











BUILDING B2 Floor plan

TYPE C : 2 BEDROOMS





AREA 82 m<sup>2</sup>

NA







| S    | ΚΥL      | INE                |
|------|----------|--------------------|
|      | BUILDING | B2                 |
| TYPE | C 2      | 2 BEDROOMS         |
| AREA |          | 115 m <sup>2</sup> |







| SKYLINE     |   |                   |  |
|-------------|---|-------------------|--|
| BUILDING B2 |   |                   |  |
| TYPE        | С | 2 BEDROOMS        |  |
| AREA        |   | 93 m <sup>2</sup> |  |



\_





| SKYLINE |                    |  |  |
|---------|--------------------|--|--|
| BUILE   | DING B2            |  |  |
| TYPE C  | 2 BEDROOMS         |  |  |
| AREA    | 106 m <sup>2</sup> |  |  |









## SKYLINE

BUILDING B2

| TYPE C | 2 BEDROOMS         |
|--------|--------------------|
| AREA   | 122 m <sup>2</sup> |

N





| SKYLINE     |