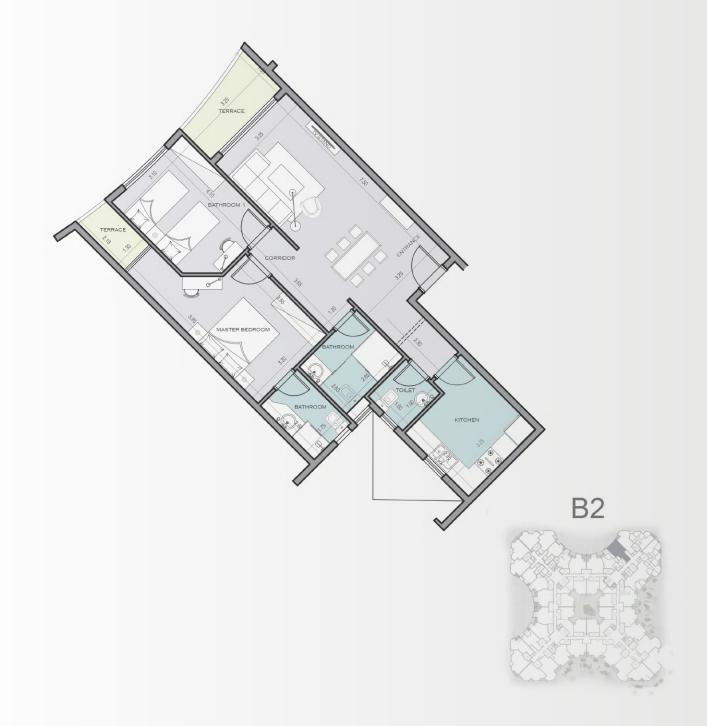

BUILDING B2 Floor plan

TYPE C : 2 BEDROOMS

AREA 82 m<sup>2</sup>

NA

| S    | ΚΥL      | INE                |
|------|----------|--------------------|
|      | BUILDING | B2                 |
| TYPE | C 2      | 2 BEDROOMS         |
| AREA |          | 115 m <sup>2</sup> |

| SKYLINE     |   |                   |  |
|-------------|---|-------------------|--|
| BUILDING B2 |   |                   |  |
| TYPE        | С | 2 BEDROOMS        |  |
| AREA        |   | 93 m <sup>2</sup> |  |

\_

| SKYLINE |                    |  |  |
|---------|--------------------|--|--|
| BUILE   | DING B2            |  |  |
| TYPE C  | 2 BEDROOMS         |  |  |
| AREA    | 106 m <sup>2</sup> |  |  |

## SKYLINE

BUILDING B2

| TYPE C | 2 BEDROOMS         |
|--------|--------------------|
| AREA   | 122 m <sup>2</sup> |

N

| SKYLINE     |            |  |
|-------------|------------|--|
| BUILDING B2 |            |  |
|             |            |  |
| TYPE C      | 2 BEDROOMS |  |

BUILDING B2

| TYPE C | 2 BEDROOMS         |
|--------|--------------------|
| AREA   | 114 m <sup>2</sup> |

N