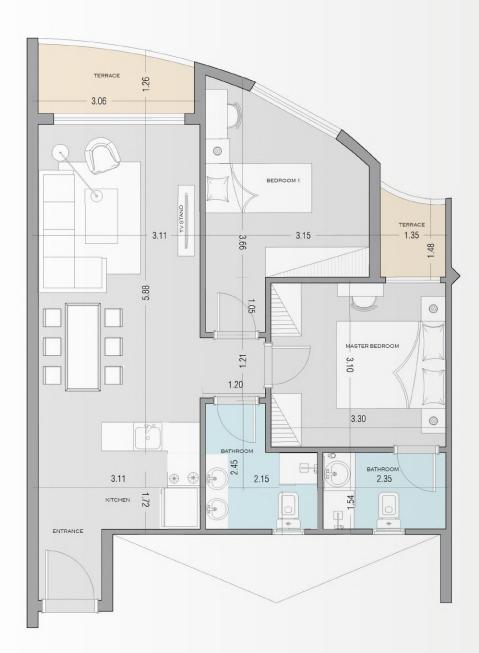

BUILDING B2 Floor plan

TYPE C : 2 BEDROOMS

AREA 82 m<sup>2</sup>

NA

| S    | ΚΥL      | INE                |
|------|----------|--------------------|
|      | BUILDING | B2                 |
| TYPE | C 2      | 2 BEDROOMS         |
| AREA |          | 115 m <sup>2</sup> |