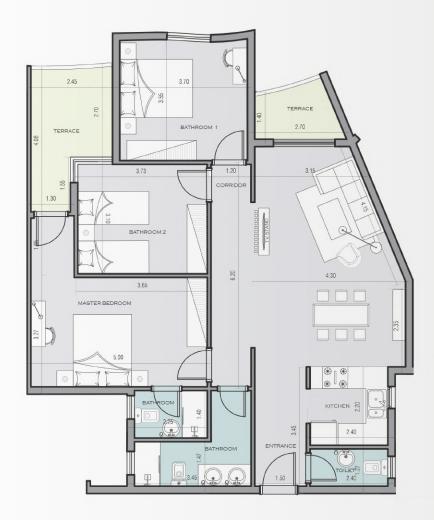

BUILDING B2

| TYPE B | 3 BEDROOMS         |  |
|--------|--------------------|--|
| AREA   | 139 m <sup>2</sup> |  |

C3

| SΚΥ    | LINE         |
|--------|--------------|
|        |              |
| BUIL   | DING B2      |
|        |              |
| TYPE B | 3 BEDROOMS   |
| ITPE B | 3 DEDITOONIS |

| BUILDING B2<br>TYPE B 3 BEDROOMS | S I    | <b>XYLINE</b>      |
|----------------------------------|--------|--------------------|
| TYPE B 3 BEDROOMS                |        | BUILDING B2        |
|                                  | TYPE B | 3 BEDROOMS         |
| AREA 147 m <sup>2</sup>          | AREA   | 147 m <sup>2</sup> |