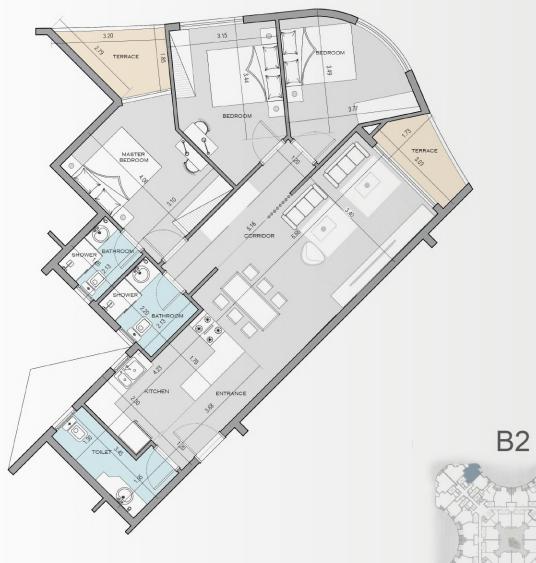

BUILDING B2

| TYPE B | 3 BEDROOMS         |  |
|--------|--------------------|--|
| AREA   | 139 m <sup>2</sup> |  |

C3

| SΚΥ    | LINE         |
|--------|--------------|
|        |              |
| BUIL   | DING B2      |
|        |              |
| TYPE B | 3 BEDROOMS   |
| ITPE B | 3 DEDITOONIS |

| BUILDING B2<br>TYPE B 3 BEDROOMS | S I    | <b>XYLINE</b>      |
|----------------------------------|--------|--------------------|
| TYPE B 3 BEDROOMS                |        | BUILDING B2        |
|                                  | TYPE B | 3 BEDROOMS         |
| AREA 147 m <sup>2</sup>          | AREA   | 147 m <sup>2</sup> |