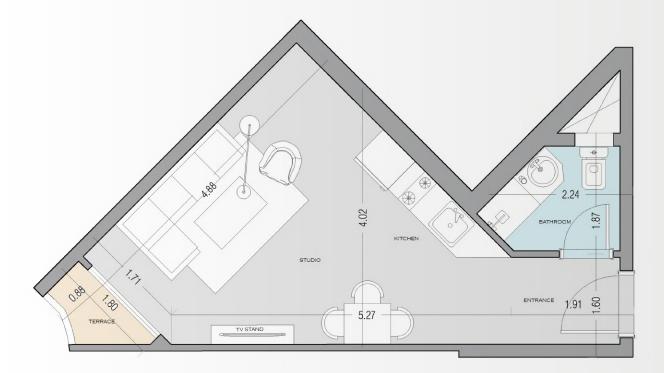

## BUILDING B2 FLOOR PLAN

TYPE D : 1 BEDROOM

BUILDING B2 FLOOR PLAN

TYPE E : STUDIO

| BUILDI | NG B2             |
|--------|-------------------|
| TYPE E | STUDIO            |
| AREA   | 37 m <sup>2</sup> |