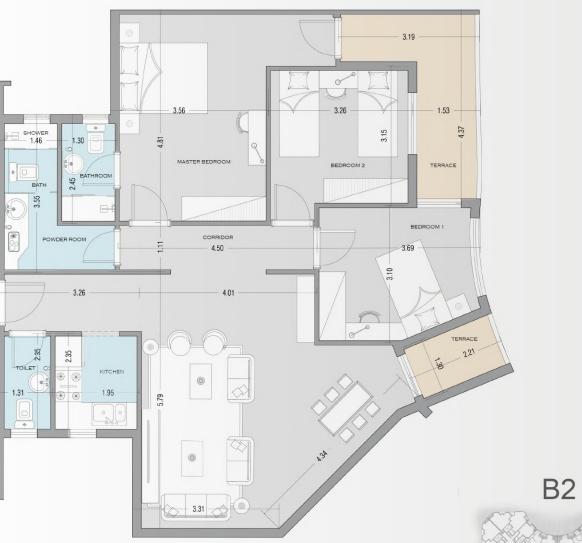

X cinema, this district is truly one of the many gems of Skyline that continues to deliver the promise of every luxury and convenience being yours to take.



### BUILDING B2 M A S T E R P L A N



### BUILDING B2

| ТҮРЕ | A | : 4 BEDROOMS |
|------|---|--------------|
| ТҮРЕ | В | : 3 BEDROOMS |
| ТҮРЕ | с | : 2 BEDROOMS |
| ТҮРЕ | D | : 1 BEDROOM  |
| ТҮРЕ | E | : STUDIO     |







### BUILDING B2 FLOOR PLAN

TYPE A : 4 BEDROOMS













# SKYLINE

| BUI | DING | B2 |
|-----|------|----|
|-----|------|----|

| TYPE A | 4 BEDROOMS         |
|--------|--------------------|
| AREA   | 148 m <sup>2</sup> |









BUILDING B2 Floor plan

TYPE B : 3 BEDROOMS





BUILDING B2

| TYPE B | 3 BEDROOMS         |  |
|--------|--------------------|--|
| AREA   | 139 m <sup>2</sup> |  |











C3



| SΚΥ    | LINE         |
|--------|--------------|
|        |              |
| BUIL   | DING B2      |
|        |              |
| TYPE B | 3 BEDROOMS   |
| ITPE B | 3 DEDITOONIS |







| BUILDING B2<br>TYPE B 3 BEDROOMS | S I    | <b>XYLINE</b>      |
|----------------------------------|--------|--------------------|
| TYPE B 3 BEDROOMS                |        | BUILDING B2        |
|                                  | TYPE B | 3 BEDROOMS         |
| AREA 147 m <sup>2</sup>          | AREA   | 147 m <sup>2</sup> |









| BUILDING B2 |                    |  |
|-------------|--------------------|--|
| TYPE B      | 3 BEDROOMS         |  |
| AREA        | 129 m <sup>2</sup> |  |









## SKYLINE

BUILDING B2

| TYPE B | 3 BEDROOMS         |  |
|--------|----------------