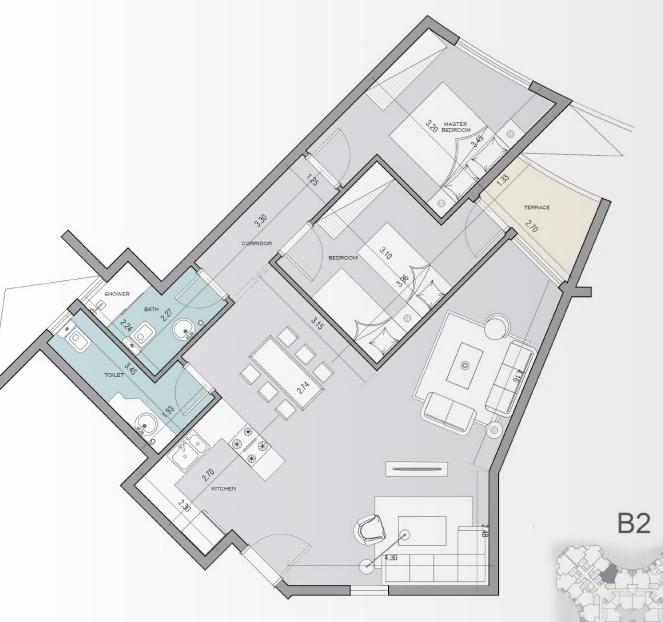

BUILDING B2 Floor plan

TYPE C : 2 BEDROOMS

AREA 82 m<sup>2</sup>

NA

| S    | ΚΥL      | INE                |
|------|----------|--------------------|
|      | BUILDING | B2                 |
| TYPE | C 2      | 2 BEDROOMS         |
| AREA |          | 115 m <sup>2</sup> |

| SKYLINE     |   |                   |  |
|-------------|---|-------------------|--|
| BUILDING B2 |   |                   |  |
| TYPE        | С | 2 BEDROOMS        |  |
| AREA        |   | 93 m <sup>2</sup> |  |

\_

| SKYLINE |                    |  |  |
|---------|--------------------|--|--|
| BUILE   | DING B2            |  |  |
| TYPE C  | 2 BEDROOMS         |  |  |
| AREA    | 106 m <sup>2</sup> |  |  |

## SKYLINE

BUILDING B2

| TYPE C | 2 BEDROOMS         |
|--------|--------------------|
| AREA   | 122 m <sup>2</sup> |

N

| SKYLINE     |            |  |
|-------------|------------|--|
| BUILDING B2 |            |  |
|             |            |  |
| TYPE C      | 2 BEDROOMS |  |

BUILDING B2

| TYPE C | 2 BEDROOMS         |
|--------|--------------------|
| AREA   | 114 m <sup>2</sup> |

N