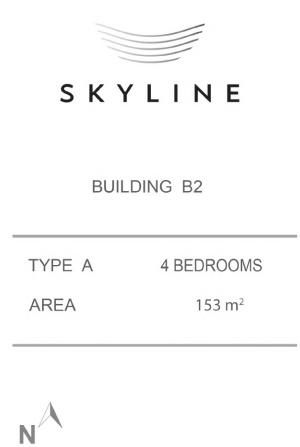

### BUILDING B2

| ТҮРЕ | A | : 4 BEDROOMS |
|------|---|--------------|
| ТҮРЕ | В | : 3 BEDROOMS |
| ТҮРЕ | с | : 2 BEDROOMS |
| ТҮРЕ | D | : 1 BEDROOM  |
| ТҮРЕ | E | : STUDIO     |

### BUILDING B2 FLOOR PLAN

TYPE A : 4 BEDROOMS