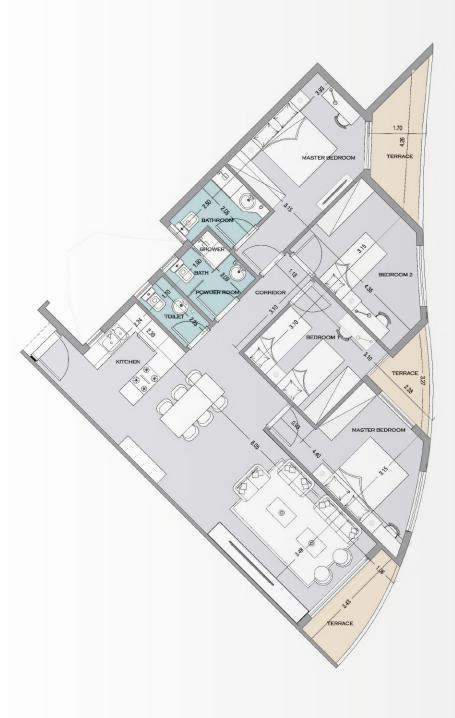

cated palates and discerning tastes. Grab brunch with your friends on a sunny terrace before heading out to do some shopping.

Unwind at one of the countless bars, cafes and restaurants that populate this thriving atrium of fine food, drink and entertainment.

From dinner with the family, entertaining colleagues and friends or catching a film at the IMAX cinema, this district is truly one of the many gems of Skyline that continues to deliver the promise of every luxury and convenience being yours to take.



### BUILDING B2 M A S T E R P L A N



### BUILDING B2

| ТҮРЕ | A | : 4 BEDROOMS |
|------|---|--------------|
| ТҮРЕ | В | : 3 BEDROOMS |
| ТҮРЕ | с | : 2 BEDROOMS |
| ТҮРЕ | D | : 1 BEDROOM  |
| ТҮРЕ | E | : STUDIO     |







### BUILDING B2 FLOOR PLAN

TYPE A : 4 BEDROOMS













# SKYLINE

| BUI | DING | B2 |
|-----|------|----|
|-----|------|----|

| TYPE A | 4 BEDROOMS         |
|--------|--------------------|
| AREA   | 148 m <sup>2</sup> |









BUILDING B2 Floor plan

TYPE B : 3 BEDROOMS





BUILDING B2

| TYPE B | 3 BEDROOMS         |  |
|--------|--------------------|--|
| AREA   | 139 m <sup>2</sup> |  |











C3



| SΚΥ    | LINE         |
|--------|--------------|
|        |              |
| BUIL   | DING B2      |
|        |              |
| TYPE B | 3 BEDROOMS   |
| ITPE B | 3 DEDITOONIS |







| BUILDING B2<br>TYPE B 3 BEDROOMS | S I    | <b>XYLINE</b>      |
|----------------------------------|--------|--------------------|
| TYPE B 3 BEDROOMS                |        | BUILDING B2        |
|                                  | TYPE B