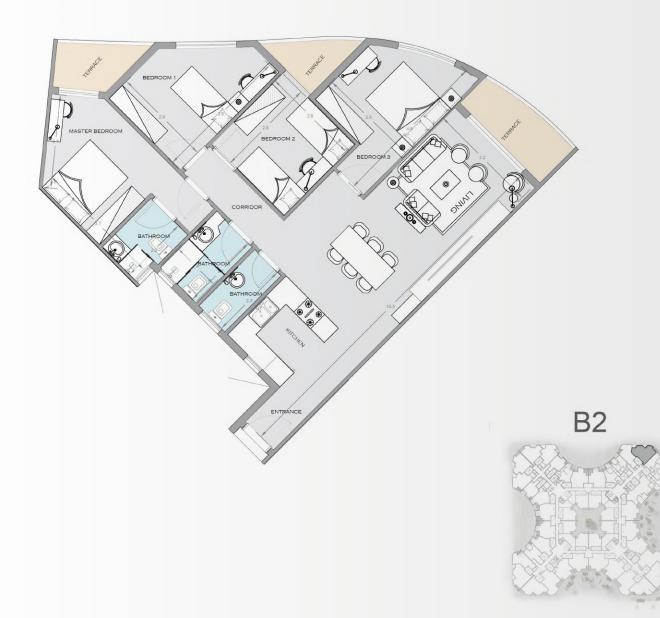

### BUILDING B2 FLOOR PLAN

TYPE A : 4 BEDROOMS

# SKYLINE

| BUI | DING | B2 |
|-----|------|----|
|-----|------|----|

| TYPE A | 4 BEDROOMS         |
|--------|--------------------|
| AREA   | 148 m <sup>2</sup> |

BUILDING B2 Floor plan

TYPE B : 3 BEDROOMS