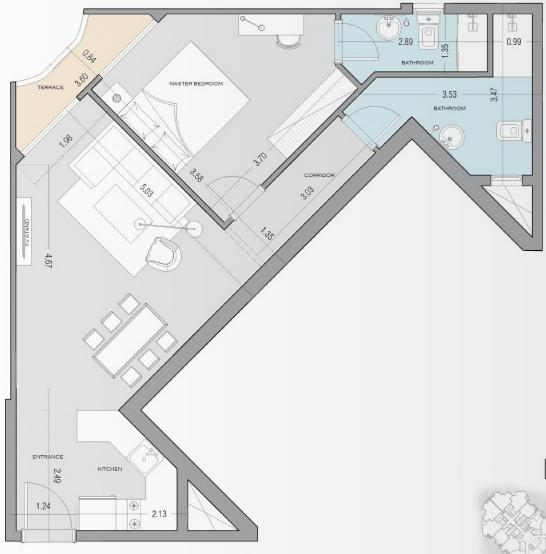

## BUILDING B2 FLOOR PLAN

TYPE D : 1 BEDROOM

BUILDING B2 FLOOR PLAN

TYPE E : STUDIO

| BUILDI | NG B2             |
|--------|-------------------|
| TYPE E | STUDIO            |
| AREA   | 37 m <sup>2</sup> |