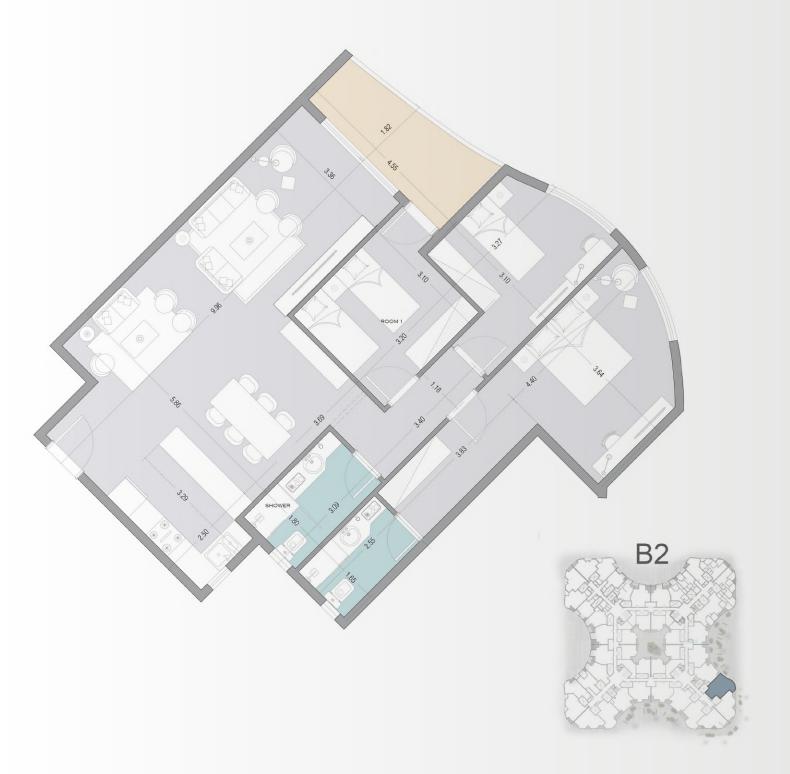

BUILDING B2 Floor plan

TYPE C : 2 BEDROOMS

AREA 82 m<sup>2</sup>

NA

| S    | ΚΥL      | INE                |
|------|----------|--------------------|
|      | BUILDING | B2                 |
| TYPE | C 2      | 2 BEDROOMS         |
| AREA |          | 115 m <sup>2</sup> |

| SKYLINE     |   |                   |  |
|-------------|---|-------------------|--|
| BUILDING B2 |   |                   |  |
| TYPE        | С | 2 BEDROOMS        |  |
| AREA        |   | 93 m <sup>2</sup> |  |

\_

| SKYLINE |                    |  |  |
|---------|--------------------|--|--|
| BUILE   | DING B2            |  |  |
| TYPE C  | 2 BEDROOMS         |  |  |
| AREA    | 106 m <sup>2</sup> |  |  |

## SKYLINE

BUILDING B2

| TYPE C | 2 BEDROOMS         |
|--------|--------------------|
| AREA   | 122 m <sup>2</sup> |

N

| SKYLINE     |            |  |
|-------------|------------|--|
| BUILDING B2 |            |  |
|             |            |  |
| TYPE C      | 2 BEDROOMS |  |

BUILDING B2

| TYPE C | 2 BEDROOMS         |
|--------|--------------------|
| AREA   | 114 m <sup>2</sup> |

N