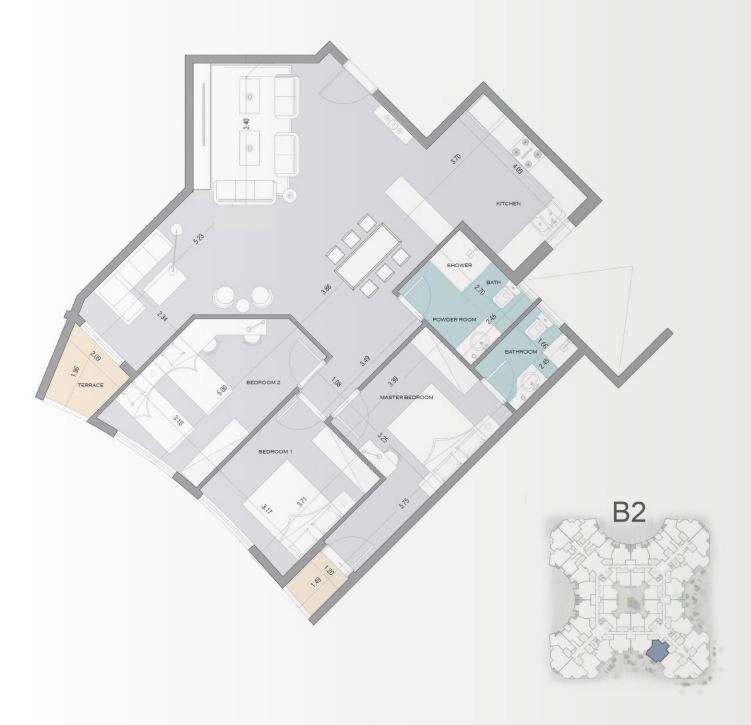

BUILDING B2

| TYPE B | 3 BEDROOMS         |  |
|--------|--------------------|--|
| AREA   | 139 m <sup>2</sup> |  |

C3

| SΚΥ    | LINE         |
|--------|--------------|
|        |              |
| BUIL   | DING B2      |
|        |              |
| TYPE B | 3 BEDROOMS   |
| ITPE B | 3 DEDITOONIS |

| BUILDING B2<br>TYPE B 3 BEDROOMS | S I    | <b>XYLINE</b>      |
|----------------------------------|--------|--------------------|
| TYPE B 3 BEDROOMS                |        | BUILDING B2        |
|                                  | TYPE B | 3 BEDROOMS         |
| AREA 147 m <sup>2</sup>          | AREA   | 147 m <sup>2</sup> |

| BUILDING B2 |                    |  |
|-------------|--------------------|--|
| TYPE B      | 3 BEDROOMS         |  |
| AREA        | 129 m <sup>2</sup> |  |

## SKYLINE

BUILDING B2

| TYPE B | 3 BEDROOMS         |  |
|--------|--------------------|--|
| AREA   | 132 m <sup>2</sup> |  |

| S    | KYL     | I N E              |
|------|---------|--------------------|
|      | BUILDIN | IG B2              |
| TYPE | В       | 3 BEDROOMS         |
| AREA |         | 141 m <sup>2</sup> |
|      |         |                    |