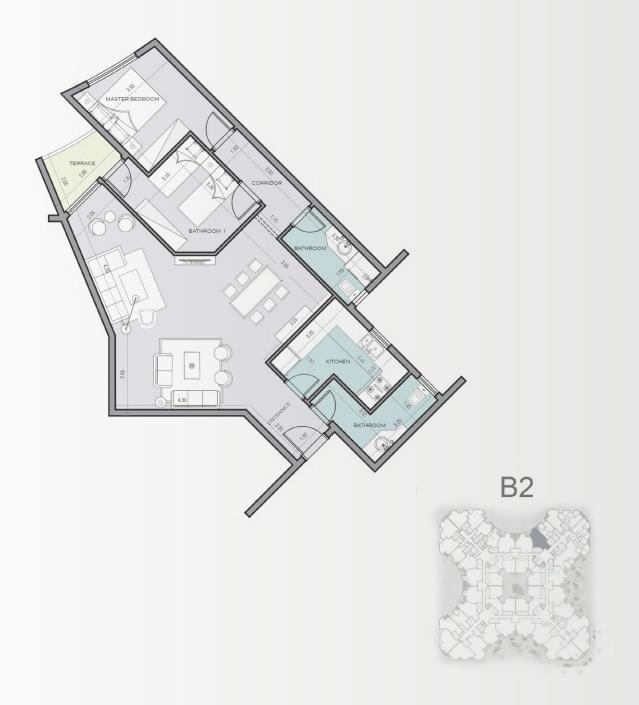

BUILDING B2 Floor plan

TYPE C : 2 BEDROOMS

AREA 82 m<sup>2</sup>

NA

| S    | ΚΥL      | INE                |
|------|----------|--------------------|
|      | BUILDING | B2                 |
| TYPE | C 2      | 2 BEDROOMS         |
| AREA |          | 115 m <sup>2</sup> |

| SKYLINE     |   |                   |  |
|-------------|---|-------------------|--|
| BUILDING B2 |   |                   |  |
| TYPE        | С | 2 BEDROOMS        |  |
| AREA        |   | 93 m <sup>2</sup> |  |

\_

| SKYLINE |                    |  |  |
|---------|--------------------|--|--|
| BUILE   | DING B2            |  |  |
| TYPE C  | 2 BEDROOMS         |  |  |
| AREA    | 106 m <sup>2</sup> |  |  |

## SKYLINE

BUILDING B2

| TYPE C | 2 BEDROOMS         |
|--------|--------------------|
| AREA   | 122 m <sup>2</sup> |

N

| SKYLINE     |            |  |
|-------------|------------|--|
| BUILDING B2 |            |  |
|             |            |  |
| TYPE C      | 2 BEDROOMS |  |

BUILDING B2

| TYPE C | 2 BEDROOMS         |
|--------|--------------------|
| AREA   | 114 m <sup>2</sup> |

N