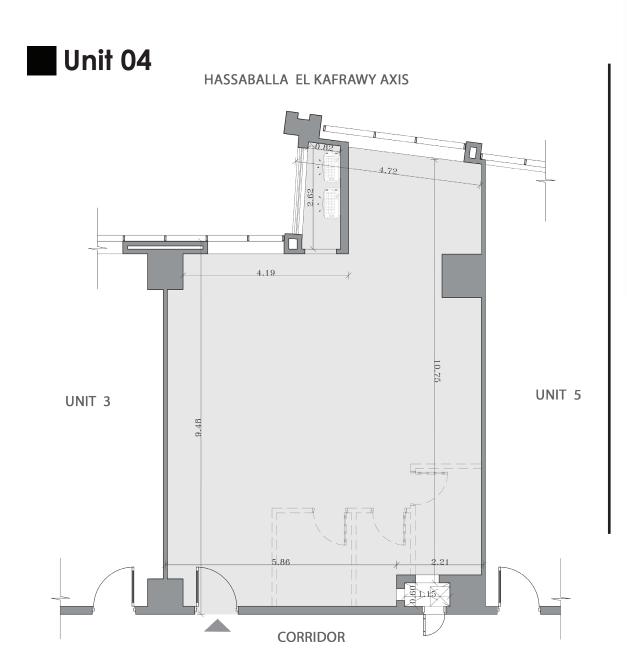

FLOOR

1:4

AREA

146M<sup>2</sup>

FLOOR

1:4

AREA

FLOOR

1:4

AREA

FLOOR

1:4

AREA