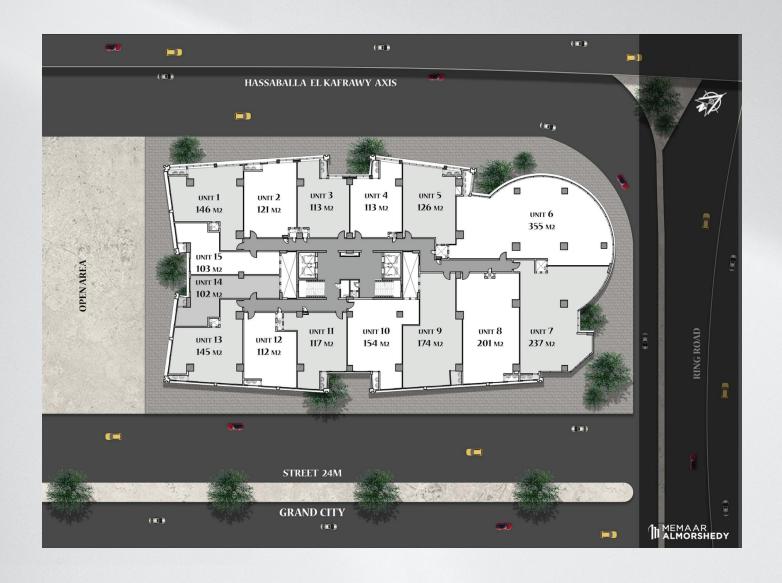

FLOOR

1:4

AREA

146M<sup>2</sup>

FLOOR

1:4

AREA

FLOOR

1:4

AREA

FLOOR

1:4

AREA

#### Unit 05

FLOOR

1:4

AREA

126M<sup>2</sup>

#### Unit 06

FLOOR

1:4

AREA

#### Unit 07

FLOOR

1:4

AREA

FLOOR

1:4

AREA

 $201\,M^2$ 

24 M STREET

FLOOR

1:4

AREA

FLOOR

1:4

AREA

154M<sup>2</sup>

#### Unit 11

24 M STREET

FLOOR

1:4

AREA

 $117M^{2}$ 

FLOOR

1:4

AREA

FLOOR

1:4

AREA

#### Unit 14

FLOOR

1:4

AREA

FLOOR

1:4

AREA