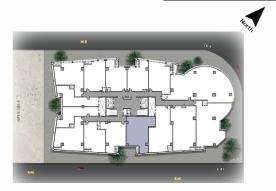

#### **AXIS ADMIN**

- AXIS ADMIN Mixed-used complex is designed with modern architectural and space Management techniques to provide comfortable work environment.
- AXIS ADMIN is located in a very premium location at Maadi Ring Road, overlooking Hasaballah AlKafrawy Axis. Minutes away from New Cairo, Nasr City and 20 minutes away from October.
- AXIS ADMIN has total of 167 administrative units with space area starts from 102 SQM to 355 SQM.