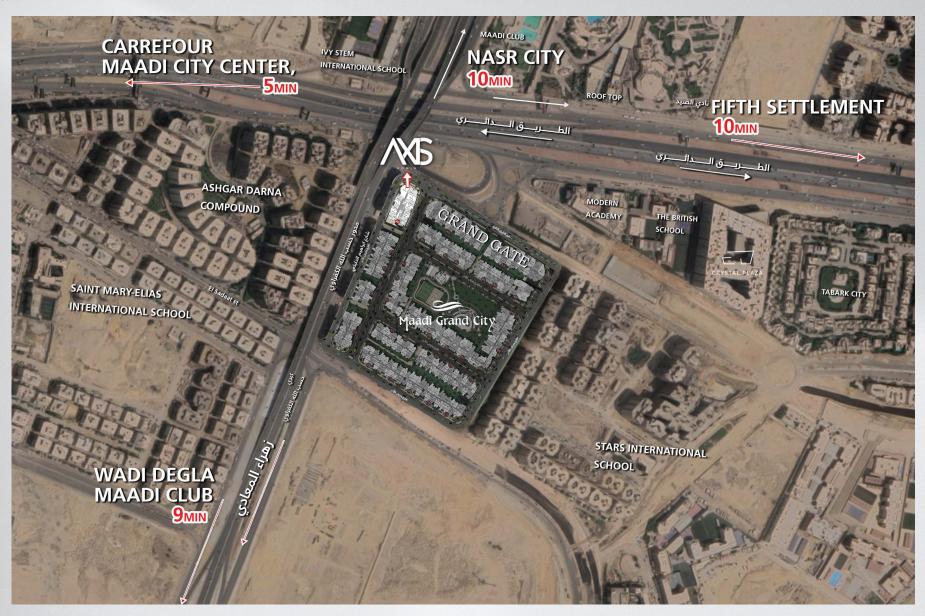

#### **AXIS ADMIN**

- AXIS ADMIN Mixed-used complex is designed with modern architectural and space Management techniques to provide comfortable work environment.
- AXIS ADMIN is located in a very premium location at Maadi Ring Road, overlooking Hasaballah AlKafrawy Axis. Minutes away from New Cairo, Nasr City and 20 minutes away from October.
- AXIS ADMIN has total of 167 administrative units with space area starts from 102 SQM to 355 SQM.