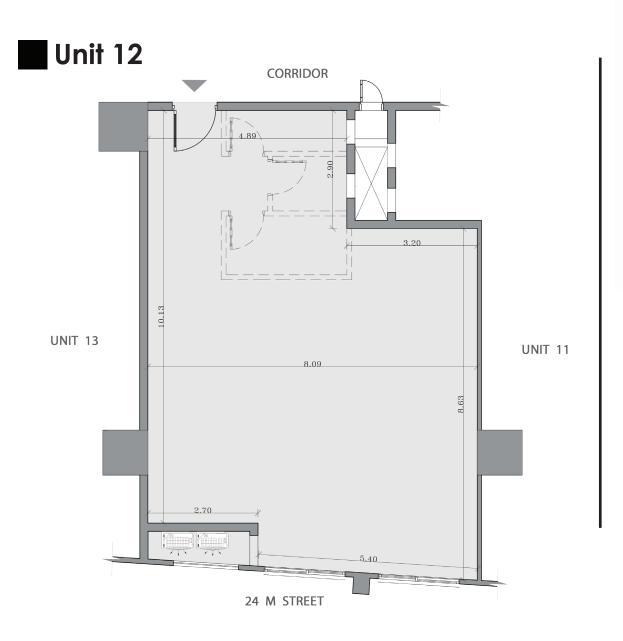

chitectural and space Management techniques to provide comfortable work environment.
- AXIS ADMIN is located in a very premium location at Maadi Ring Road, overlooking Hasaballah AlKafrawy Axis. Minutes away from New Cairo, Nasr City and 20 minutes away from October.
- AXIS ADMIN has total of 167 administrative units with space area starts from 102 SQM to 355 SQM.



















FLOOR

1:4

AREA

146M<sup>2</sup>





FLOOR

1:4

AREA







FLOOR

1:4

AREA





FLOOR

1:4

AREA



#### Unit 05





FLOOR

1:4

AREA

126M<sup>2</sup>

#### Unit 06





FLOOR

1:4

AREA



#### Unit 07





FLOOR

1:4

AREA







FLOOR

1:4

AREA

 $201\,M^2$ 

24 M STREET







FLOOR

1:4

AREA





FLOOR

1:4

AREA

154M<sup>2</sup>

#### Unit 11



24 M STREET



FLOOR

1:4

AREA

 $117M^{2}$ 







FLOOR

1:4

AREA







FLOOR

1:4

AREA

#### Unit 14





FLOOR

1:4

AREA







FLOOR

1:4

AREA



#### EXISTING PROJECTS





































Tower 5, Bavaria Town, Kattameya, Ring Road - Cairo - Egypt

#### DISCLAIMER

- All displayed drawings & dimensions are approximate; Memaar Al Morshedy Reserves the right to make any alterations in facade without prior notifications.

- The contents of this brochure (including, without limitation, layout, names, logos, Text, pictures, illustrations, and artwork) are the copyrighted property of Memaar Al Morshedy (or the original creator of the material) and are protected under applicable copyright and trademark laws. Any unauthorized use of the trademarks or other contents of this presentation without Memaar Al Morshedy prio