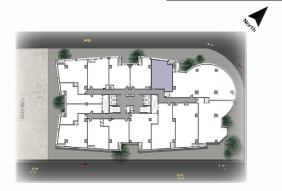

#### **AXIS ADMIN**

- AXIS ADMIN Mixed-used complex is designed with modern architectural and space Management techniques to provide comfortable work environment.
- AXIS ADMIN is located in a very premium location at Maadi Ring Road, overlooking Hasaballah AlKafrawy Axis. Minutes away from New Cairo, Nasr City and 20 minutes away from October.
- AXIS ADMIN has total of 167 administrative units with space area starts from 102 SQM to 355 SQM.

FLOOR

1:4

AREA

146M<sup>2</sup>

FLOOR

1:4

AREA

FLOOR

1:4

AREA

FLOOR

1:4

AREA

#### Unit 05

FLOOR

1:4

AREA

126M<sup>2</sup>

#### Unit 06

FLOOR

1:4

AREA

#### Unit 07

FLOOR

1:4

AREA

FLOOR

1:4

AREA

 $201\,M^2$ 

24 M STREET

FLOOR

1:4

AREA

FLOOR

1:4

AREA

154M<sup>2</sup>

#### Unit 11

24 M STREET

FLOOR

1:4

AREA

 $117M^{2}$ 

FLOOR

1:4

AREA

FLOOR

1:4

AREA

#### Unit 14

FLOOR

1:4

AREA

FLOOR

1:4

AREA