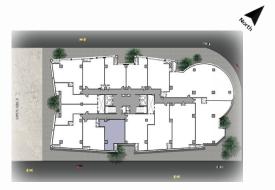

#### **AXIS ADMIN**

- AXIS ADMIN Mixed-used complex is designed with modern architectural and space Management techniques to provide comfortable work environment.
- AXIS ADMIN is located in a very premium location at Maadi Ring Road, overlooking Hasaballah AlKafrawy Axis. Minutes away from New Cairo, Nasr City and 20 minutes away from October.
- AXIS ADMIN has total of 167 administrative units with space area starts from 102 SQM to 355 SQM.