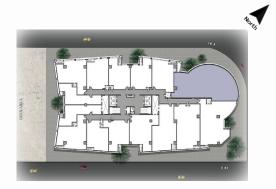

#### **AXIS ADMIN**

- AXIS ADMIN Mixed-used complex is designed with modern architectural and space Management techniques to provide comfortable work environment.
- AXIS ADMIN is located in a very premium location at Maadi Ring Road, overlooking Hasaballah AlKafrawy Axis. Minutes away from New Cairo, Nasr City and 20 minutes away from October.
- AXIS ADMIN has total of 167 administrative units with space area starts from 102 SQM to 355 SQM.