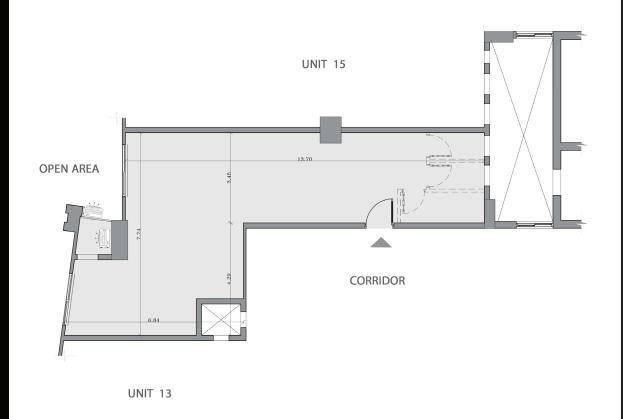

rtable work environment.
- AXIS ADMIN is located in a very premium location at Maadi Ring Road, overlooking Hasaballah AlKafrawy Axis. Minutes away from New Cairo, Nasr City and 20 minutes away from October.
- AXIS ADMIN has total of 167 administrative units with space area starts from 102 SQM to 355 SQM.



















FLOOR

1:4

AREA

146M<sup>2</sup>





FLOOR

1:4

AREA







FLOOR

1:4

AREA





FLOOR

1:4

AREA



#### Unit 05





FLOOR

1:4

AREA

126M<sup>2</sup>

#### Unit 06





FLOOR

1:4

AREA



#### Unit 07





FLOOR

1:4

AREA







FLOOR

1:4

AREA

 $201\,M^2$ 

24 M STREET







FLOOR

1:4

AREA





FLOOR

1:4

AREA

154M<sup>2</sup>

#### Unit 11



24 M STREET



FLOOR

1:4

AREA

 $117M^{2}$ 







FLOOR

1:4

AREA







FLOOR

1:4

AREA

#### Unit 14





FLOOR

1:4

AREA







FLOOR

1:4

AREA



#### EXISTING PROJECTS





































Tower 5, Bavaria Town, Kattameya, Ring Road - Cairo - Egypt

#### DISCLAIMER

- All displayed drawings & dimensions are approximate; Memaar Al Morshedy Reserves the right to make any alterations in facade without prior notifications.

- The contents of this brochure (including, without limitation, layout, names, logos, Text, pictures, illustrations, and artwork) are the copyrighted property of Memaar Al Morshedy (or the original creator of the material) and are protected under applicable copyright and trademark laws. Any unauthorized use of the trademarks or other contents of this presentation without Memaar Al Morshedy prior written permissions may violate civil or criminal laws and