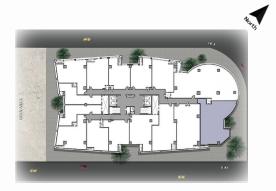

#### **AXIS ADMIN**

- AXIS ADMIN Mixed-used complex is designed with modern architectural and space Management techniques to provide comfortable work environment.
- AXIS ADMIN is located in a very premium location at Maadi Ring Road, overlooking Hasaballah AlKafrawy Axis. Minutes away from New Cairo, Nasr City and 20 minutes away from October.
- AXIS ADMIN has total of 167 administrative units with space area starts from 102 SQM to 355 SQM.