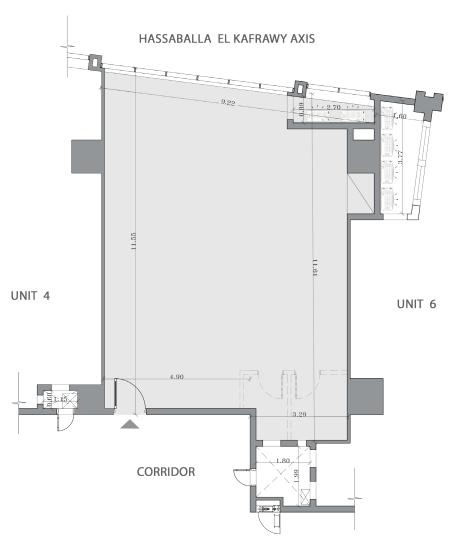

#### Unit 05

FLOOR

1:4

AREA

126M<sup>2</sup>

#### Unit 06

FLOOR

1:4

AREA