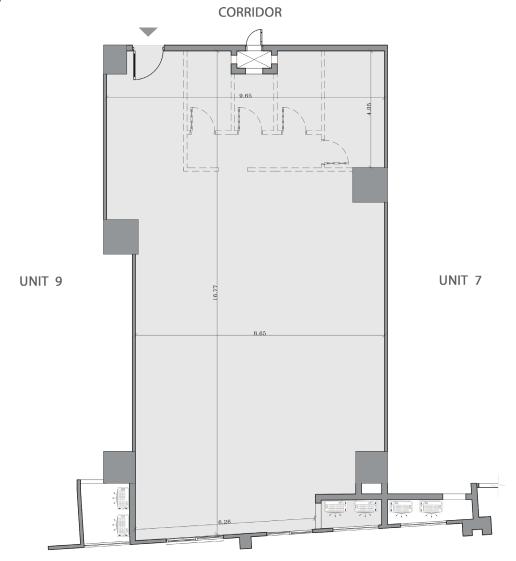

lace, by providing excellence in spatial design"

# DER DAS











11 Floors + Roof Floor





#### **AXIS ADMIN**

- AXIS ADMIN Mixed-used complex is designed with modern architectural and space Management techniques to provide comfortable work environment.
- AXIS ADMIN is located in a very premium location at Maadi Ring Road, overlooking Hasaballah AlKafrawy Axis. Minutes away from New Cairo, Nasr City and 20 minutes away from October.
- AXIS ADMIN has total of 167 administrative units with space area starts from 102 SQM to 355 SQM.



















FLOOR

1:4

AREA

146M<sup>2</sup>





FLOOR

1:4

AREA







FLOOR

1:4

AREA





FLOOR

1:4

AREA



#### Unit 05





FLOOR

1:4

AREA

126M<sup>2</sup>

#### Unit 06





FLOOR

1:4

AREA



#### Unit 07





FLOOR

1:4

AREA







FLOOR

1:4

AREA

 $201\,M^2$ 

24 M STREET







FLOOR

1:4

AREA





FLOOR

1:4

AREA

154M<sup>2</sup>

#### Unit 11



24 M STREET



FLOOR

1:4

AREA

 $117M^{2}$ 







FLOOR

1:4

AREA







FLOOR

1:4

AREA

#### Unit 14





FLOOR

1:4

AREA







FLOOR

1:4

AREA



#### EXISTING PROJECTS





































Tower 5, Bavaria Town, Kattameya, Ring Road - Cairo - Egypt

#### DISCLAIMER

- All displayed drawings & dimensions are approximate; Memaar Al Morshedy Reserves the right to make any alterations in facade without prior notifications.

- The contents of this brochure (including, without limitation, layout, names, logos, Text, pictures, illustrations, and artwork) are the copyrighted property of Memaar Al Morshedy (or the original creator of the materi