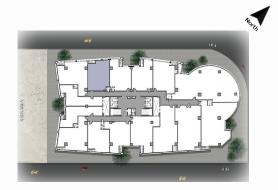

#### **AXIS ADMIN**

- AXIS ADMIN Mixed-used complex is designed with modern architectural and space Management techniques to provide comfortable work environment.
- AXIS ADMIN is located in a very premium location at Maadi Ring Road, overlooking Hasaballah AlKafrawy Axis. Minutes away from New Cairo, Nasr City and 20 minutes away from October.
- AXIS ADMIN has total of 167 administrative units with space area starts from 102 SQM to 355 SQM.