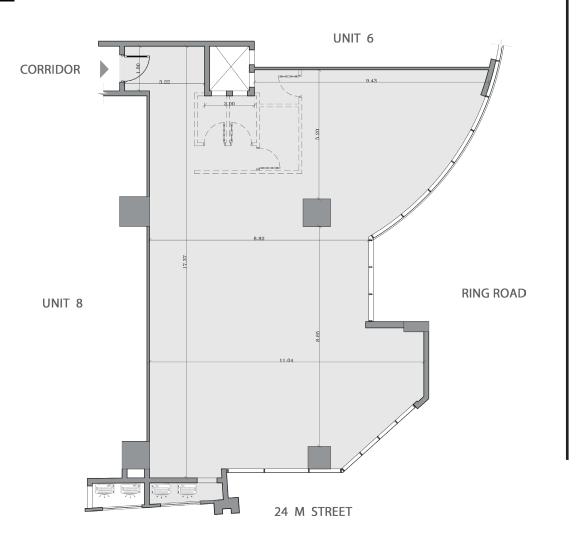

#### Unit 06

FLOOR

1:4

AREA

#### Unit 07

FLOOR

1:4

AREA

FLOOR

1:4

AREA

 $201\,M^2$ 