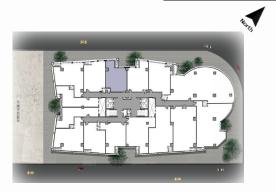

#### **AXIS ADMIN**

- AXIS ADMIN Mixed-used complex is designed with modern architectural and space Management techniques to provide comfortable work environment.
- AXIS ADMIN is located in a very premium location at Maadi Ring Road, overlooking Hasaballah AlKafrawy Axis. Minutes away from New Cairo, Nasr City and 20 minutes away from October.
- AXIS ADMIN has total of 167 administrative units with space area starts from 102 SQM to 355 SQM.