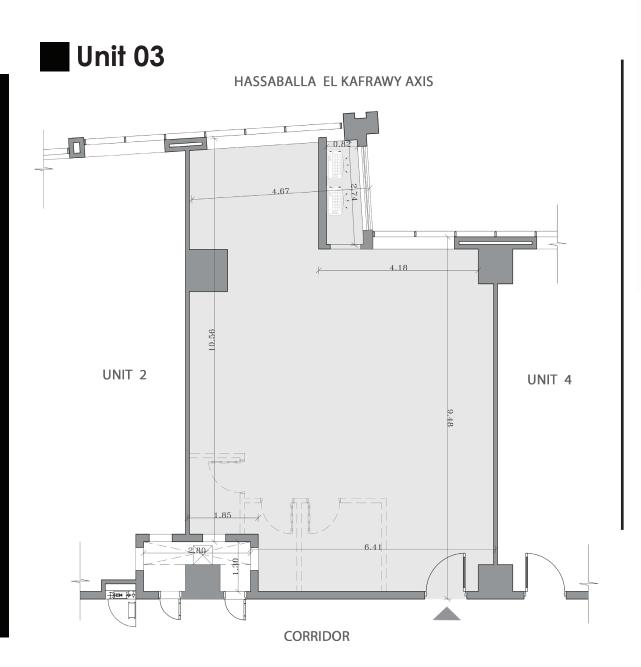

#### **AXIS ADMIN**

- AXIS ADMIN Mixed-used complex is designed with modern architectural and space Management techniques to provide comfortable work environment.
- AXIS ADMIN is located in a very premium location at Maadi Ring Road, overlooking Hasaballah AlKafrawy Axis. Minutes away from New Cairo, Nasr City and 20 minutes away from October.
- AXIS ADMIN has total of 167 administrative units with space area starts from 102 SQM to 355 SQM.