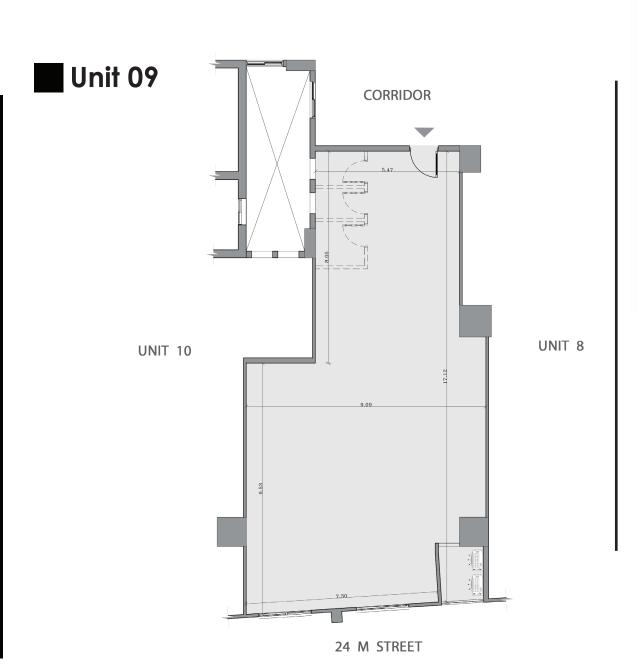

DER DAS











11 Floors + Roof Floor





#### **AXIS ADMIN**

- AXIS ADMIN Mixed-used complex is designed with modern architectural and space Management techniques to provide comfortable work environment.
- AXIS ADMIN is located in a very premium location at Maadi Ring Road, overlooking Hasaballah AlKafrawy Axis. Minutes away from New Cairo, Nasr City and 20 minutes away from October.
- AXIS ADMIN has total of 167 administrative units with space area starts from 102 SQM to 355 SQM.



















FLOOR

1:4

AREA

146M<sup>2</sup>





FLOOR

1:4

AREA







FLOOR

1:4

AREA





FLOOR

1:4

AREA



#### Unit 05





FLOOR

1:4

AREA

126M<sup>2</sup>

#### Unit 06





FLOOR

1:4

AREA



#### Unit 07





FLOOR

1:4

AREA







FLOOR

1:4

AREA

 $201\,M^2$ 

24 M STREET







FLOOR

1:4

AREA





FLOOR

1:4

AREA

154M<sup>2</sup>

#### Unit 11



24 M STREET



FLOOR

1:4

AREA

 $117M^{2}$ 







FLOOR

1:4

AREA







FLOOR

1:4

AREA

#### Unit 14





FLOOR

1:4

AREA







FLOOR

1:4

AREA



#### EXISTING PROJECTS





































Tower 5, Bavaria Town, Kattameya, Ring Road - Cairo - Egypt

#### DISCLAIMER

- All displayed drawings & dimensions are approximate; Memaar Al Morshedy Reserves the right to make any alterations in facade without prior notifications.

- The contents of this brochure (including, without limitation, layout, names, logos, Text, pictures, illustrations, and artwork) are the copyrighted property of Memaar Al Morshedy (or the original creator of the material) and are protected under applicable copyright an