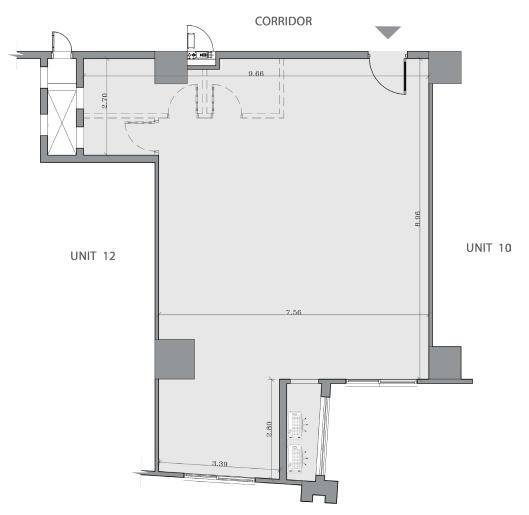

ADMIN Mixed-used complex is designed with modern architectural and space Management techniques to provide comfortable work environment.
- AXIS ADMIN is located in a very premium location at Maadi Ring Road, overlooking Hasaballah AlKafrawy Axis. Minutes away from New Cairo, Nasr City and 20 minutes away from October.
- AXIS ADMIN has total of 167 administrative units with space area starts from 102 SQM to 355 SQM.



















FLOOR

1:4

AREA

146M<sup>2</sup>





FLOOR

1:4

AREA







FLOOR

1:4

AREA





FLOOR

1:4

AREA



#### Unit 05





FLOOR

1:4

AREA

126M<sup>2</sup>

#### Unit 06





FLOOR

1:4

AREA



#### Unit 07





FLOOR

1:4

AREA







FLOOR

1:4

AREA

 $201\,M^2$ 

24 M STREET







FLOOR

1:4

AREA





FLOOR

1:4

AREA

154M<sup>2</sup>

#### Unit 11



24 M STREET



FLOOR

1:4

AREA

 $117M^{2}$ 







FLOOR

1:4

AREA







FLOOR

1:4

AREA

#### Unit 14





FLOOR

1:4

AREA







FLOOR

1:4

AREA



#### EXISTING PROJECTS





































Tower 5, Bavaria Town, Kattameya, Ring Road - Cairo - Egypt

#### DISCLAIMER

- All displayed drawings & dimensions are approximate; Memaar Al Morshedy Reserves the right to make any alterations in facade without prior notifications.

- The contents of this brochure (including, without limitation, layout, names, logos, Text, pictures, illustrations, and artwork) are the copyrighted property of Memaar Al Morshedy (or the original creator of the material) and are protected under applicable copyright and trademark laws. Any unauthorized use of the trademarks or other contents o