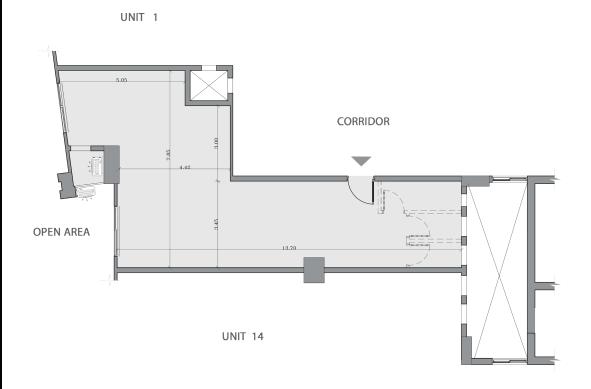

- AXIS ADMIN is located in a very premium location at Maadi Ring Road, overlooking Hasaballah AlKafrawy Axis. Minutes away from New Cairo, Nasr City and 20 minutes away from October.
- AXIS ADMIN has total of 167 administrative units with space area starts from 102 SQM to 355 SQM.



















FLOOR

1:4

AREA

146M<sup>2</sup>





FLOOR

1:4

AREA







FLOOR

1:4

AREA





FLOOR

1:4

AREA



#### Unit 05





FLOOR

1:4

AREA

126M<sup>2</sup>

#### Unit 06





FLOOR

1:4

AREA



#### Unit 07





FLOOR

1:4

AREA







FLOOR

1:4

AREA

 $201\,M^2$ 

24 M STREET







FLOOR

1:4

AREA





FLOOR

1:4

AREA

154M<sup>2</sup>

#### Unit 11



24 M STREET



FLOOR

1:4

AREA

 $117M^{2}$ 







FLOOR

1:4

AREA







FLOOR

1:4

AREA

#### Unit 14





FLOOR

1:4

AREA







FLOOR

1:4

AREA



#### EXISTING PROJECTS





































Tower 5, Bavaria Town, Kattameya, Ring Road - Cairo - Egypt

#### DISCLAIMER

- All displayed drawings & dimensions are approximate; Memaar Al Morshedy Reserves the right to make any alterations in facade without prior notifications.

- The contents of this brochure (including, without limitation, layout, names, logos, Text, pictures, illustrations, and artwork) are the copyrighted property of Memaar Al Morshedy (or the original creator of the material) and are protected under applicable copyright and trademark laws. Any unauthorized use of the trademarks or other contents of this presentation without Memaar Al Morshedy prior written permissions may violate civil or criminal laws and will be persecuted.

20