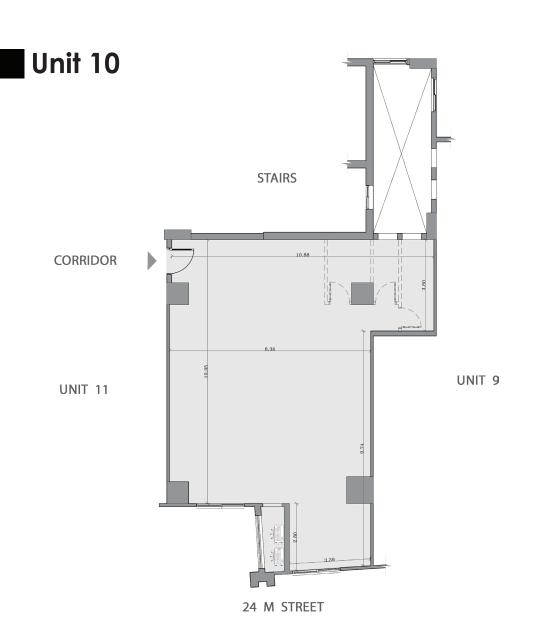

Floors + Roof Floor





#### **AXIS ADMIN**

- AXIS ADMIN Mixed-used complex is designed with modern architectural and space Management techniques to provide comfortable work environment.
- AXIS ADMIN is located in a very premium location at Maadi Ring Road, overlooking Hasaballah AlKafrawy Axis. Minutes away from New Cairo, Nasr City and 20 minutes away from October.
- AXIS ADMIN has total of 167 administrative units with space area starts from 102 SQM to 355 SQM.



















FLOOR

1:4

AREA

146M<sup>2</sup>





FLOOR

1:4

AREA







FLOOR

1:4

AREA





FLOOR

1:4

AREA



#### Unit 05





FLOOR

1:4

AREA

126M<sup>2</sup>

#### Unit 06





FLOOR

1:4

AREA



#### Unit 07





FLOOR

1:4

AREA







FLOOR

1:4

AREA

 $201\,M^2$ 

24 M STREET







FLOOR

1:4

AREA





FLOOR

1:4

AREA

154M<sup>2</sup>

#### Unit 11



24 M STREET



FLOOR

1:4

AREA

 $117M^{2}$ 







FLOOR

1:4

AREA







FLOOR

1:4

AREA

#### Unit 14





FLOOR

1:4

AREA







FLOOR

1:4

AREA



#### EXISTING PROJECTS





































Tower 5, Bavaria Town, Kattameya, Ring Road - Cairo - Egypt

#### DISCLAIMER

- All displayed drawings & dimensions are approximate; Memaar Al Morshedy Reserves the right to make any alterations in facade without prior notifications.

- The contents of this brochure (including, without limitation, layout, names, logos, Text, pictures, illustrations, and artwork) are the copyrighted property of Memaar Al Morshedy (or the original creator of the material) and are protected under applicable copyright and trademark laws. Any