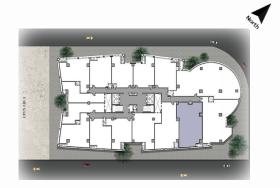

#### **AXIS ADMIN**

- AXIS ADMIN Mixed-used complex is designed with modern architectural and space Management techniques to provide comfortable work environment.
- AXIS ADMIN is located in a very premium location at Maadi Ring Road, overlooking Hasaballah AlKafrawy Axis. Minutes away from New Cairo, Nasr City and 20 minutes away from October.
- AXIS ADMIN has total of 167 administrative units with space area starts from 102 SQM to 355 SQM.