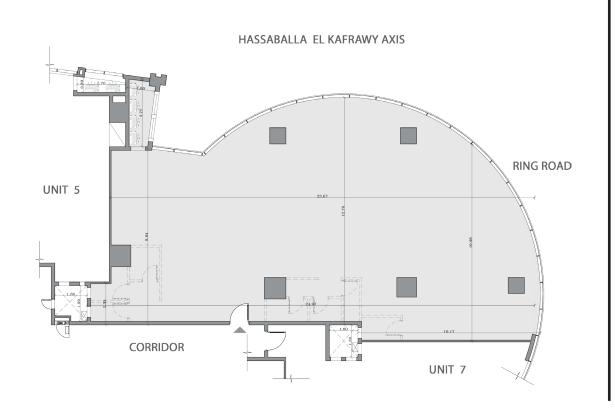

#### **AXIS ADMIN**

- AXIS ADMIN Mixed-used complex is designed with modern architectural and space Management techniques to provide comfortable work environment.
- AXIS ADMIN is located in a very premium location at Maadi Ring Road, overlooking Hasaballah AlKafrawy Axis. Minutes away from New Cairo, Nasr City and 20 minutes away from October.
- AXIS ADMIN has total of 167 administrative units with space area starts from 102 SQM to 355 SQM.

#### Unit 05

FLOOR

1:4

AREA

126M<sup>2</sup>

#### Unit 07

FLOOR

1:4

AREA

FLOOR

1:4

AREA

 $201\,M^2$ 