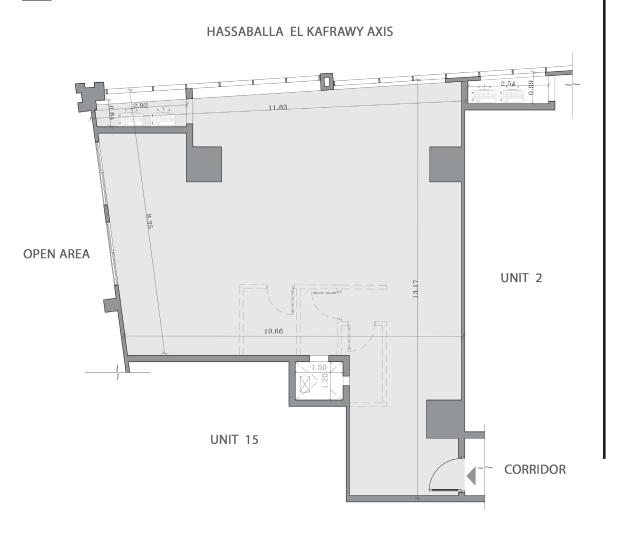

#### **AXIS ADMIN**

- AXIS ADMIN Mixed-used complex is designed with modern architectural and space Management techniques to provide comfortable work environment.
- AXIS ADMIN is located in a very premium location at Maadi Ring Road, overlooking Hasaballah AlKafrawy Axis. Minutes away from New Cairo, Nasr City and 20 minutes away from October.
- AXIS ADMIN has total of 167 administrative units with space area starts from 102 SQM to 355 SQM.