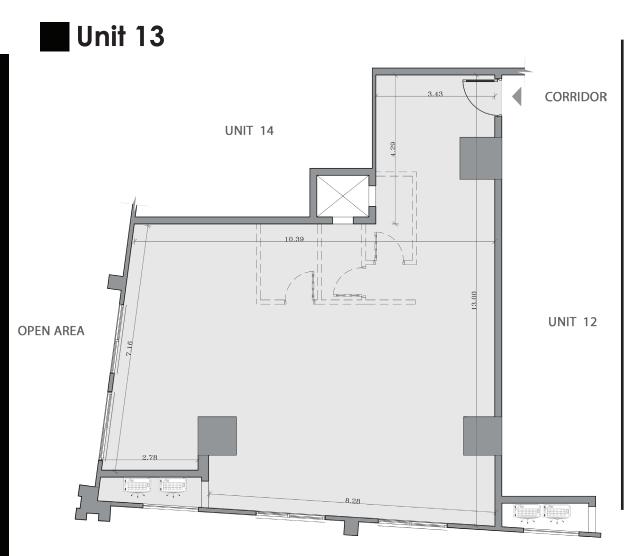

Management techniques to provide comfortable work environment.
- AXIS ADMIN is located in a very premium location at Maadi Ring Road, overlooking Hasaballah AlKafrawy Axis. Minutes away from New Cairo, Nasr City and 20 minutes away from October.
- AXIS ADMIN has total of 167 administrative units with space area starts from 102 SQM to 355 SQM.



















FLOOR

1:4

AREA

146M<sup>2</sup>





FLOOR

1:4

AREA







FLOOR

1:4

AREA





FLOOR

1:4

AREA



#### Unit 05





FLOOR

1:4

AREA

126M<sup>2</sup>

#### Unit 06





FLOOR

1:4

AREA



#### Unit 07





FLOOR

1:4

AREA







FLOOR

1:4

AREA

 $201\,M^2$ 

24 M STREET







FLOOR

1:4

AREA





FLOOR

1:4

AREA

154M<sup>2</sup>

#### Unit 11



24 M STREET



FLOOR

1:4

AREA

 $117M^{2}$ 







FLOOR

1:4

AREA







FLOOR

1:4

AREA

#### Unit 14





FLOOR

1:4

AREA







FLOOR

1:4

AREA



#### EXISTING PROJECTS





































Tower 5, Bavaria Town, Kattameya, Ring Road - Cairo - Egypt

#### DISCLAIMER

- All displayed drawings & dimensions are approximate; Memaar Al Morshedy Reserves the right to make any alterations in facade without prior notifications.

- The contents of this brochure (including, without limitation, layout, names, logos, Text, pictures, illustrations, and artwork) are the copyrighted property of Memaar Al Morshedy (or the original creator of the material) and are protected under applicable copyright and trademark laws. Any unauthorized use of the trademarks or other contents of this presentation without Memaar Al Morshedy prior written permissions