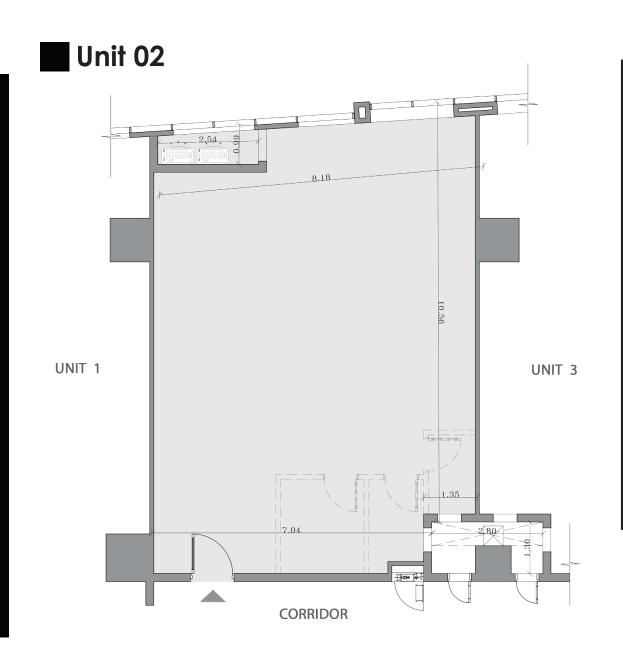

Commercial market. Principals, Graham Van Der Pas and Doug Van Der Pas, are the Vision, talent and names behind VDP

"We aim to Help Our developer Clients compete successfully in the property market place, by providing excellence in spatial design"

# DER DAS











11 Floors + Roof Floor





#### **AXIS ADMIN**

- AXIS ADMIN Mixed-used complex is designed with modern architectural and space Management techniques to provide comfortable work environment.
- AXIS ADMIN is located in a very premium location at Maadi Ring Road, overlooking Hasaballah AlKafrawy Axis. Minutes away from New Cairo, Nasr City and 20 minutes away from October.
- AXIS ADMIN has total of 167 administrative units with space area starts from 102 SQM to 355 SQM.



















FLOOR

1:4

AREA

146M<sup>2</sup>





FLOOR

1:4

AREA







FLOOR

1:4

AREA





FLOOR

1:4

AREA



#### Unit 05





FLOOR

1:4

AREA

126M<sup>2</sup>

#### Unit 06





FLOOR

1:4

AREA



#### Unit 07





FLOOR

1:4

AREA







FLOOR

1:4

AREA

 $201\,M^2$ 

24 M STREET







FLOOR

1:4

AREA





FLOOR

1:4

AREA

154M<sup>2</sup>

#### Unit 11



24 M STREET



FLOOR

1:4

AREA

 $117M^{2}$ 







FLOOR

1:4

AREA







FLOOR

1:4

AREA

#### Unit 14





FLOOR

1:4

AREA







FLOOR

1:4

AREA



#### EXISTING PROJECTS





































Tower 5, Bavaria Town, Kattameya, Ring Road - Cairo - Egypt

#### DISCLAIMER

- All displayed drawings & dimensions are approximate; Memaar Al Morshedy Reserves the right to make any alterations in facade without prior notifications.

- The contents of t